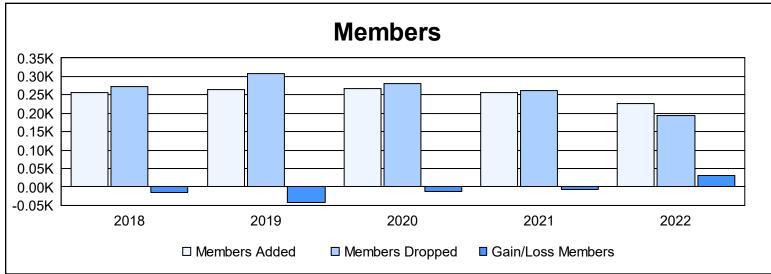

District 201N5 As of June 2022 Cumulative

| Year      | New<br>Clubs | Dropped<br>Clubs | Gain/<br>Loss<br>Clubs | New<br>Members | Charter<br>Members | Reinstate<br>Members | Transfer<br>Members | Total<br>Member<br>Added | Total<br>Members<br>Dropped | Gain/<br>Loss<br>Members |
|-----------|--------------|------------------|------------------------|----------------|--------------------|----------------------|---------------------|--------------------------|-----------------------------|--------------------------|
| 2017-2018 | 0            | 2                | -2                     | 224            | 0                  | 11                   | 22                  | 257                      | 272                         | -15                      |
| 2018-2019 | 2            | 2                | 0                      | 182            | 52                 | 7                    | 24                  | 265                      | 307                         | -42                      |
| 2019-2020 | 1            | 3                | -2                     | 206            | 25                 | 13                   | 23                  | 267                      | 280                         | -13                      |
| 2020-2021 | 1            | 2                | -1                     | 194            | 26                 | 12                   | 23                  | 255                      | 263                         | -8                       |
| 2021-2022 | 1            | 5                | -4                     | 171            | 24                 | 15                   | 17                  | 227                      | 195                         | 32                       |
| Average   | 1            | 3                | -2                     | 195            | 25                 | 12                   | 22                  | 254                      | 263                         | -9                       |