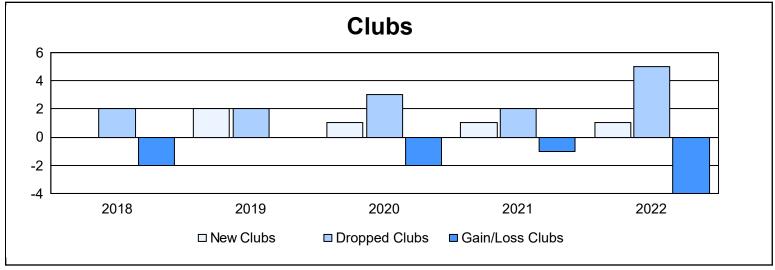

District 201N5 As of June 2022 Cumulative

| Year      | New<br>Clubs | Dropped<br>Clubs | Gain/<br>Loss<br>Clubs | New<br>Members | Charter<br>Members | Reinstate<br>Members | Transfer<br>Members | Total<br>Member<br>Added | Total<br>Members<br>Dropped | Gain/<br>Loss<br>Members |
|-----------|--------------|------------------|------------------------|----------------|--------------------|----------------------|---------------------|--------------------------|-----------------------------|--------------------------|
| 2017-2018 | 0            | 2                | -2                     | 224            | 0                  | 11                   | 22                  | 257                      | 272                         | -15                      |
| 2018-2019 | 2            | 2                | 0                      | 182            | 52                 | 7                    | 24                  | 265                      | 307                         | -42                      |
| 2019-2020 | 1            | 3                | -2                     | 206            | 25                 | 13                   | 23                  | 267                      | 280                         | -13                      |
| 2020-2021 | 1            | 2                | -1                     | 194            | 26                 | 12                   | 23                  | 255                      | 263                         | -8                       |
| 2021-2022 | 1            | 5                | -4                     | 171            | 24                 | 15                   | 17                  | 227                      | 195                         | 32                       |
| Average   | 1            | 3                | -2                     | 195            | 25                 | 12                   | 22                  | 254                      | 263                         | -9                       |